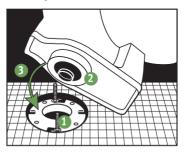

## FLUIDMASTER® 7512 Reinforced wax ring kit Installation instructions

INSTRUCTIONS: Be sure that wax gasket is at least 70°F to insure proper flow of wax.

Place bolts in floor flange, secure with retainer washer.

Place washer and nut on bolt. Tighten bolts carefully to prevent breaking bowl.

For floor outlet toilet bowls. Ready for use at 70°F temperature. Will not harden or deteriorate. Forms a gas-tight, odor-tight and watertight seal.